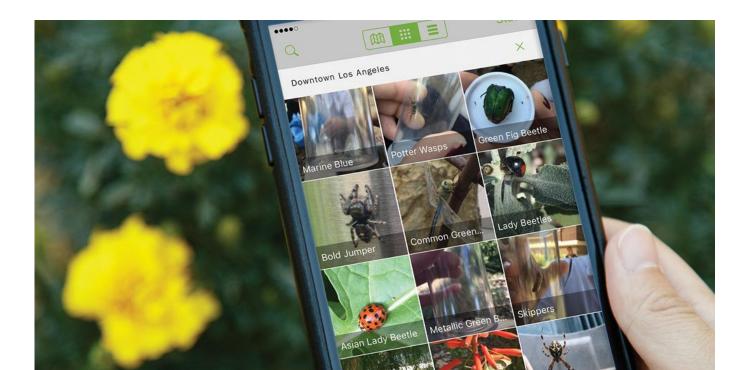

# University of Lynchburg **iNaturalist Training**



#### What is Citizen Science

Projects in which volunteers partner with scientists to answer real-world questions. - Cornell Laboratory of Ornithology

## **iNaturalist**

## Social network for naturalists and scientists.





## iNaturalist Mobile App





#### What is a bioblitz?

A bioblitz is an event that focuses on finding and identifying as many species as possible in a specific area over a limited period of time.



## **Pro Tips**

- Capture the moment
- Focus
- Different angles
- Know your camera
- Looking for wildlife
- Safety





NATURAL HISTORY MUSEUM LOSANGELES COUNTY



HISTORY 



NATURAL HISTORY MUSEUM LOS ANGELES COUNTY













#### **Focus**





NATURAL HISTORY MUSEUM LOS ANGELES COUNTY

#### **Focus**





## **Take photos of different angles**





## **Take p