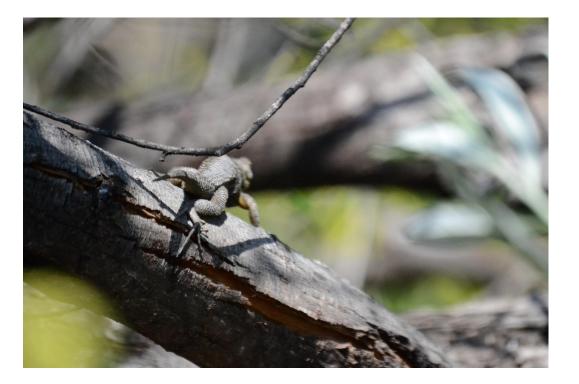

## How to look for wildlife

- Find habitat
  - Sources of food, water, shelter
  - Look up
    - Some animals fly and climb trees
  - Look down
    - Some animals spend most of their time on the ground or underground