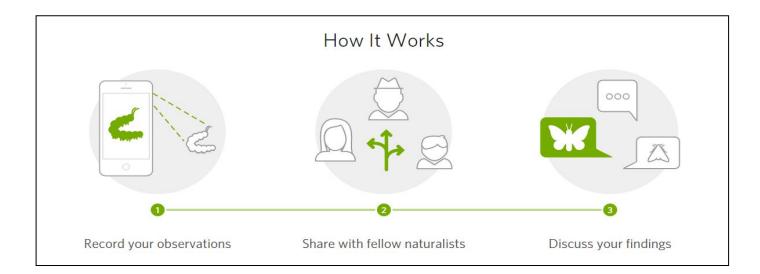

# University of Lynchburg **iNaturalist Training**



#### What is Citizen Science

Projects in which volunteers partner with scientists to answer real-world questions. - Cornell Laboratory of Ornithology

## **iNaturalist**

## Social network for naturalists and scientists.





## iNaturalist Mobile App





#### What is a bioblitz?

A bioblitz is an event that focuses on finding and identifying as many species as possible in a specific area over a limited period of time.



## **Pro Tips**

- Capture the moment
- Focus
- Different angles
- Know your camera
- Looking for wildlife
- Safety





NATURAL HISTORY MUSEUM LOSANGELES COUNTY



HISTORY 



NATURAL HISTORY MUSEUM LOS ANGELES COUNTY













#### **Focus**





NATURAL HISTORY MUSEUM LOS ANGELES COUNTY

#### **Focus**





## **Take photos of different angles**





## **Take photos of different angles**





## How to look for wildlife

- Find habitat
  - Sources of food, water, shelter
  - Look up
    - Some animals fly and climb trees
  - Look down
    - Some animals spend most of their time on