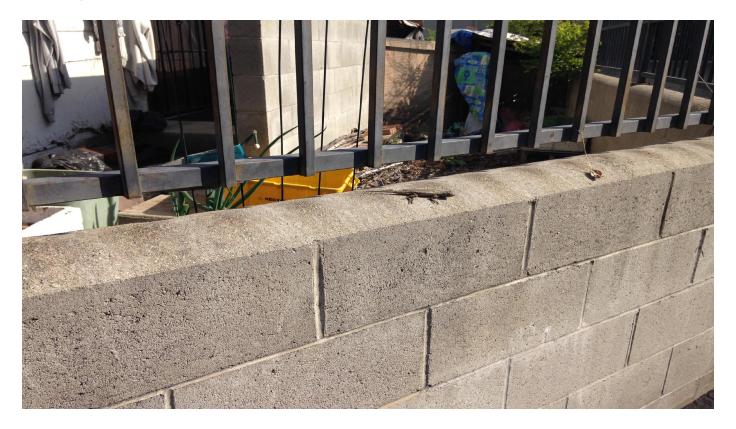

## How to look for wildlife

- Find habitat
  - Sources of food, water, shelter
  - Look up
    - Some animals fly and climb trees
  - Look down
    - Some animals spend most of their time on the ground or underground