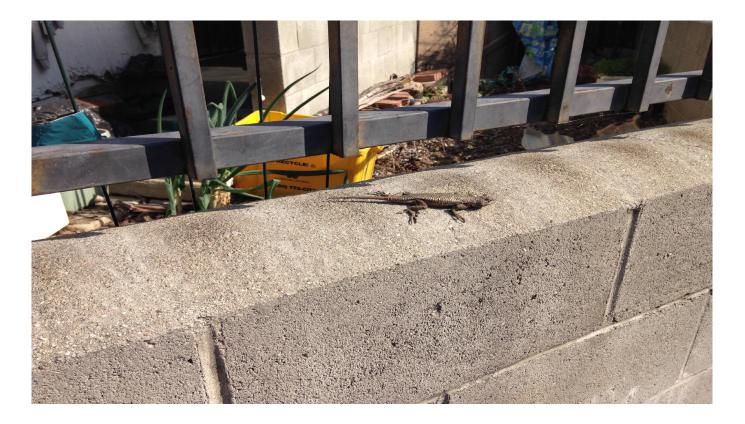

## How to look for wildlife

- Find habitat
  - Sources of food, water, shelter
  - Look up
    - Some animals fly and climb trees
  - Look down
    - Some animals spend most of their time on the ground or underground

#### **Organisms to include:**

• Wild animals (including slugs, insects, spiders, birds, mammals, snakes, etc.), plants, fungi, etc.

• DON'T INCLUDE: plantings, crops, pets, zoo animals, farm animals, non-living things (e.g. rocks)