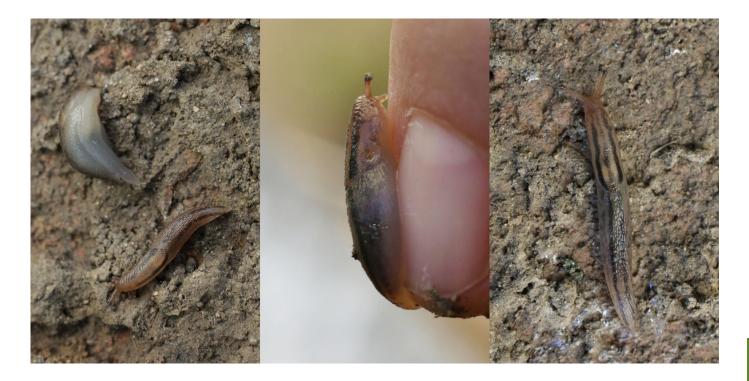

e

Projects in which volunteers partner with scientists to answer real-world questions. - Cornell Laboratory of Ornithology

## **iNaturalist**

## Social network for naturalists and scientists.





## iNaturalist Mobile App





#### What is a bioblitz?

A bioblitz is an event that focuses on finding and identifying as many species as possible in a specific area over a limited period of time.



## **Pro Tips**

- Capture the moment
- Focus
- Different angles
- Know your camera
- Looking for wildlife
- Safety





NATURAL HISTORY MUSEUM LOSANGELES COUNTY



HISTORY 



NATURAL HISTORY MUSEUM LOS ANGELES COUNTY













#### **Focus**





NATURAL HISTORY MUSEUM LOS ANGELES COUNTY

#### **Focus**





## **Take photos of different angles**





## **Take photos of different angles**





## How to look for wildlife

- Find habitat
  - Sources of food, water, shelter
  - Look up
    - Some animals fly and climb trees
  - Look down
    - Some animals spend most of their time on the ground or underground



## **Safety First!**





## **BioBlitz**

- BioBlitz until end of semester, add from phone when you are out
- Each person needs to enter observations
- May work individually or in (socially distanced) groups



#### **Organisms to include:**

• Wild animals (including slugs, insects, spiders, birds, mammals, snakes, etc.), plants, fungi, etc.

• DON'T INCLUDE: plantings, crops, pets, zoo animals, farm animals, non-living things (e.g. rocks)



#### **Notifications/Activity**

| 🖬 AT&T 🗢